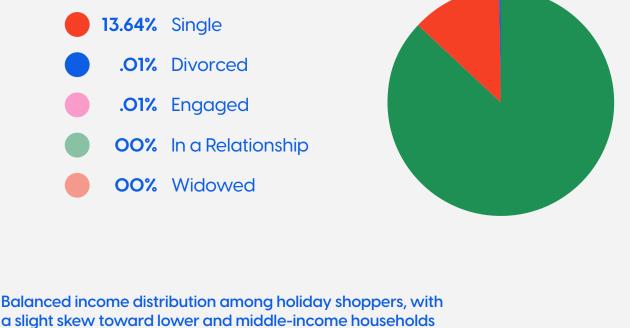

Nearly evenly split, with both men and women

Holiday shoppers skew toward Democrats

55% Democrat

**01%** Independent

0.4

**Marital Status Breakdown 86.34%** Married

**13.64%** Single

.01% Engaged

**00%** Widowed

00% In a Relationship

Household Income .7

**Top Affinities for Christmas and Holiday Shoppers** 

Sewing

**Automobiles** 

**Snow Skier** 

Interested in more insights? Visit www.Skydeo.com