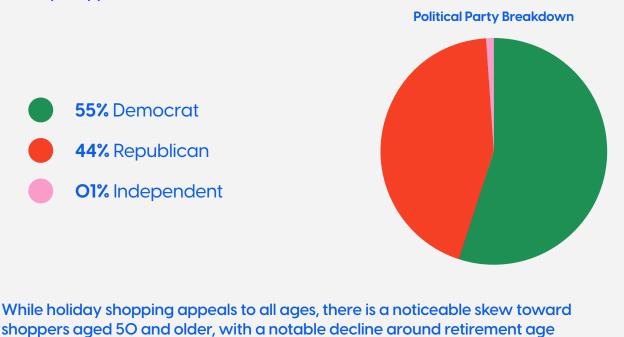

Nearly evenly split, with both men and women

Holiday shoppers skew toward Democrats

55% Democrat

**01%** Independent

0.4

**Marital Status Breakdown 86.34%** Married

**13.64%** Single

.01% Engaged