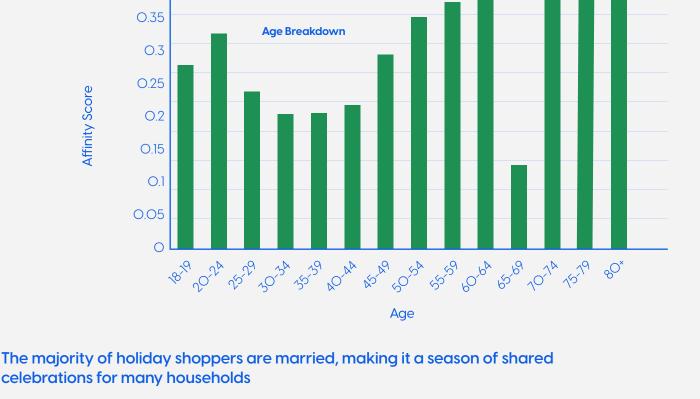

Nearly evenly split, with both men and women

Holiday shoppers skew toward Democrats

55% Democrat

**01%** Independent

0.4

**Marital Status Breakdown 86.34%** Married

**13.64%** Single

.01% Engaged