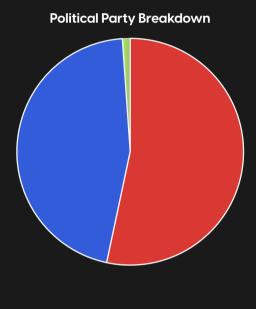

**87.2%** Male

**12.8%** Female

They lean slightly towards being democratic

54% Democrat

**01%** Independent

44% Republican

Usage peaks in the 3O-34 age range, gradually

12