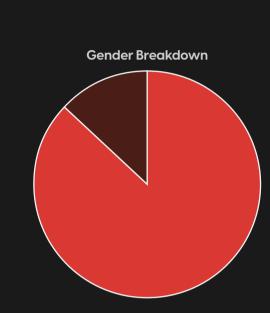

they exercise regularly, collect sports embrace the convenience of fast

POSTMATES

**-freshdirect** 

little spoon.

southern states

They are particularly prevalent in

food and snack delivery.

Interestingly, almost all users are male

**87.2%** Male

**12.8%** Female

They lean slightly towards being democratic

54% Democrat

**01%** Independent

44% Republican

Usage peaks in the 3O-34 age range, gradually

12