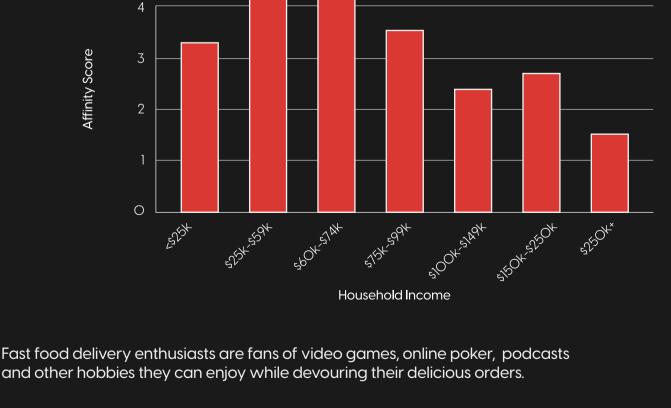

Household Income

**Top Affinities for Fast Food Delivery Enthusiasts** 

Video Games

Snow Skiing

Online Poker Players

**High-Tech Innovations** 

skydec

Fast Food Delivery
Skydeo Audience Report