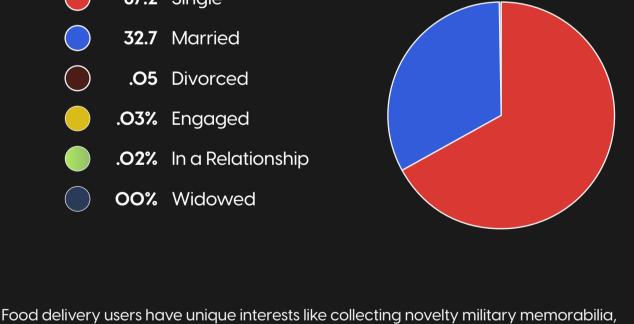

declining with age

**67.2** Single

32.7 Married .O5 Divorced

.03% Engaged

.02% In a Relationship

video games, and sports, with many also being business owners.

OO% Widowed

**Marital Status Breakdown** 