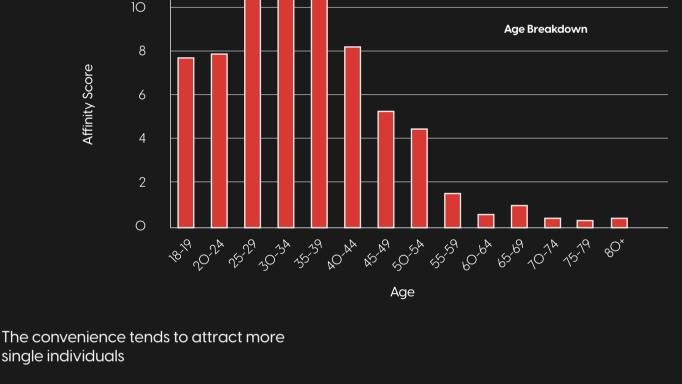

**87.2%** Male

**12.8%** Female

They lean slightly towards being democratic

54% Democrat

**01%** Independent

44% Republican

Usage peaks in the 3O-34 age range, gradually

12